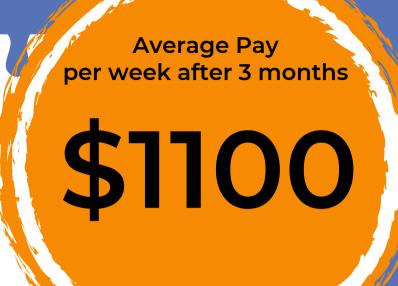

#### **Quals and Certificates**

- Cert 3 Individual Support
- First Aid
- Drivers Licence
- NDIS, Police Check & WWC

\$600

COMMUNITYSERVICES ADMIN

Availablitiy req'd Minimum 10 shifts

Localised Jobs Minimum 15 km