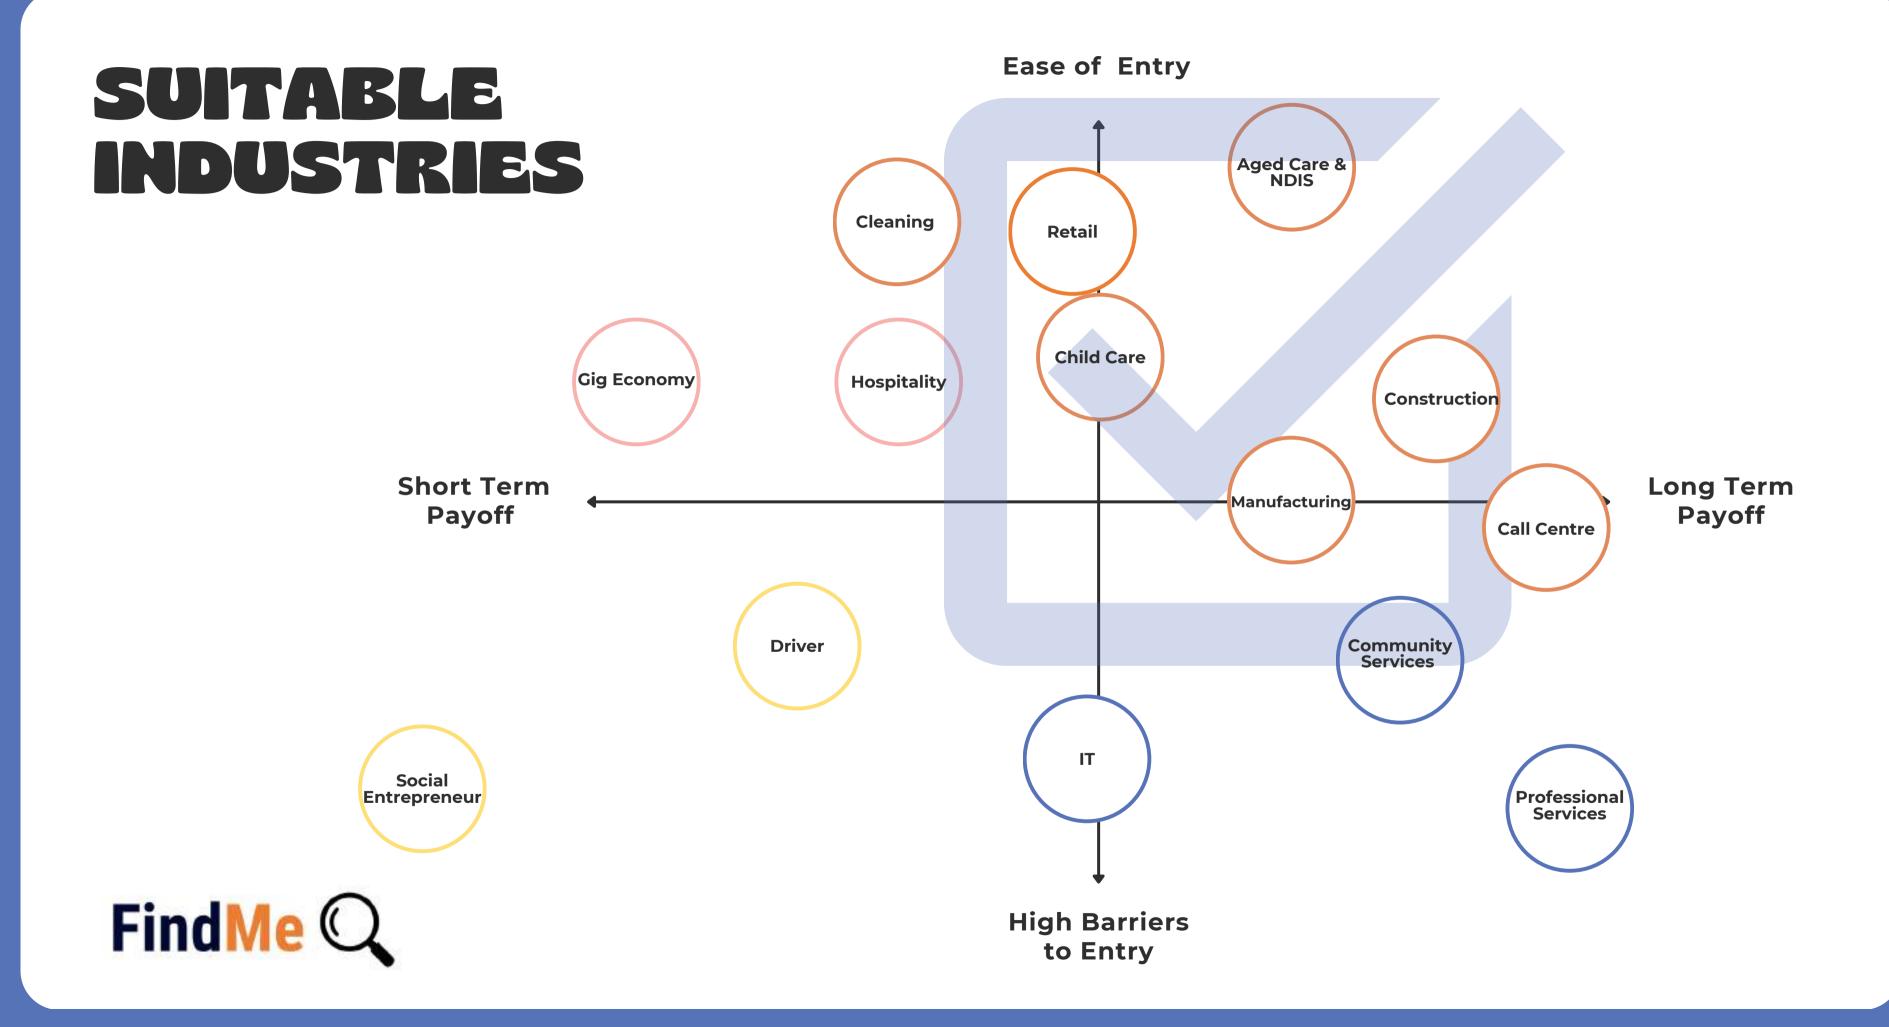

# INDUSTRY INFORMATION

GREATER WEST



# SELF ASSESSMENT

1) AVAILABILITY

| AM   | РМ   | Night |
|------|------|-------|
| Mon  | Mon  | Mon   |
| Tues | Tues | Tues  |
| Wed  | Wed  | Wed   |
| Thur | Thur | Thur  |
| Fri  | Fri  | Fri   |
| Sat  | Sat  | Sat   |
| Sun  | Sun  | Sun   |

Total shifts:

2) TRAVEL

Your suburb:

Travel Distance:

Own Transport: YES / NO

**3) FINANCES** 

REQ'D PAY RATE

REQ'D PAY PER WEEK AFTER 3 MONTHS:

Your preferred starting role

4) COMMUNICATION

# **English levels**

None

Basic

Spoken Fluency

Written Fluency

Poet

# **Tech literacy**

None

Smart Phone Only

Emails & Systems

Microsoft Office

Guru

# : AGED CARE / NDIS

Availablitiy req'd Minimum 9 shifts

Localised Jobs Minimum 15 km

**English Levels** Written Fluency

**Tech Literacy** Smart Phone Only

Own Transport Required