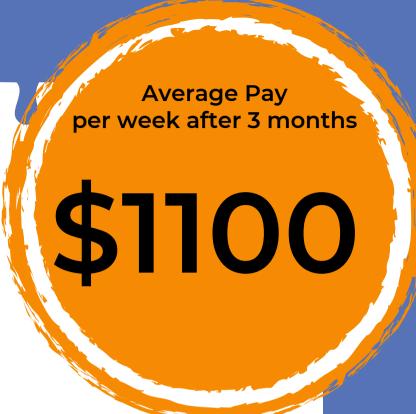

#### **Quals and Certificates**

- Cert 3 Individual Support
- First Aid
- Drivers Licence
- NDIS, Police Check & WWC

\$600

COMMUNITYSERVICES ADMIN

Availablitiy req'd Minimum 10 shifts

Localised Jobs Minimum 15 km