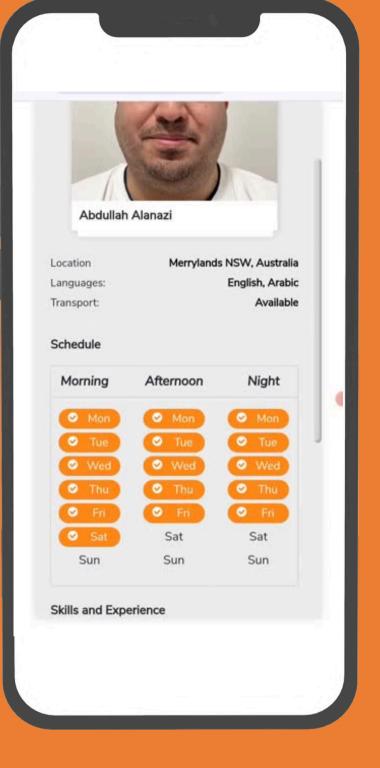

## **IT'S ESSENTIALLY TINDER FOR JOBS**

willing to do.

Employers identify talent and reach out to candidates based on hiring needs.

We screen off

- Desired Industry
- Availability
- Location
- Payrate
- Transport

We also encourage candidates to upload a 30 second video, so you can see who they are.

Swipe away!

Candidates indicate their essential criteria and what they are

• Industry Skills and Experience level

| 1 | 8:09 ♦ ⊘ ♣ G • ♥ඕ⊿ Q                               |
|---|----------------------------------------------------|
| ٥ | eapplication.findmeapp.net + ② :                   |
|   | Manage Client Information & Data Entry             |
|   | 0 Month                                            |
|   | Engage Participants                                |
|   | 0 Month                                            |
|   | Z Administration                                   |
|   | 0 Month                                            |
|   | Currently Studying - Cert 4/Diploma                |
|   | 0 Month                                            |
|   | Completed Cert 4 in Community Services or<br>above |
|   | 0 Month                                            |
|   | Completed Cert 4 in Youth Work or above            |
|   | 0 Month                                            |
|   | Current WWC & Police Check                         |
|   | 2+ Years                                           |
|   | Availability                                       |

 Create your job criteria.
Choose I'm flexible to see all industry candidates 2) Swipe through Matches.Check for video and further details.

3) Create a shortlist, ready for interviewing