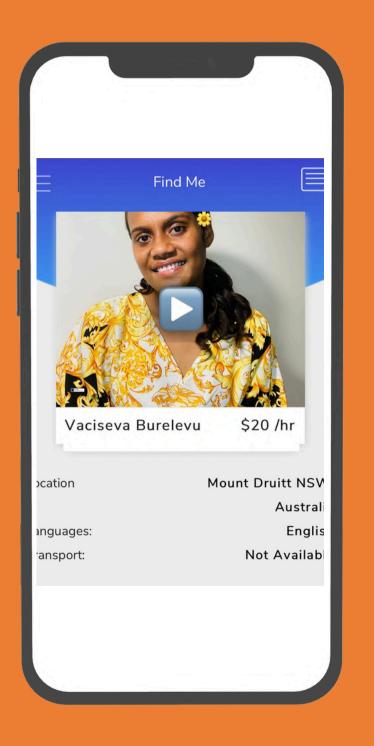

## **IT'S ESSENTIALLY TINDER FOR JOBS**

willing to do.

Employers identify talent and reach out to candidates based on hiring needs.

We screen off

- Desired Industry
- Availability
- Location
- Payrate
- Transport

We also encourage candidates to upload a 30 second video, so you can see who they are.

Swipe away!

Candidates indicate their essential criteria and what they are

• Industry Skills and Experience level

| 1 | 8:09 ♦ ⊘ ♣ G • ♥ඕ⊿ Q                               |
|---|----------------------------------------------------|
| ٥ | eapplication.findmeapp.net + ② :                   |
|   | Manage Client Information & Data Entry             |
|   | 0 Month                                            |
|   | Engage Participants                                |
|   | 0 Month                                            |
|   | Z Administration                                   |
|   | 0 Month                                            |
|   | Currently Studying - Cert 4/Diploma                |
|   | 0 Month                                            |
|   | Completed Cert 4 in Community Services or<br>above |
|   | 0 Month                                            |
|   | Completed Cert 4 in Youth Work or above            |
|   | 0 Month                                            |
|   | Current WWC & Police Check                         |
|   | 2+ Years                                           |
|   | Availability                                       |

 Create your job criteria.
Choose I'm flexible to see all industry candidates 2) Swipe through Matches.Check for video and further details.

3) Create a shortlist, ready for interviewing